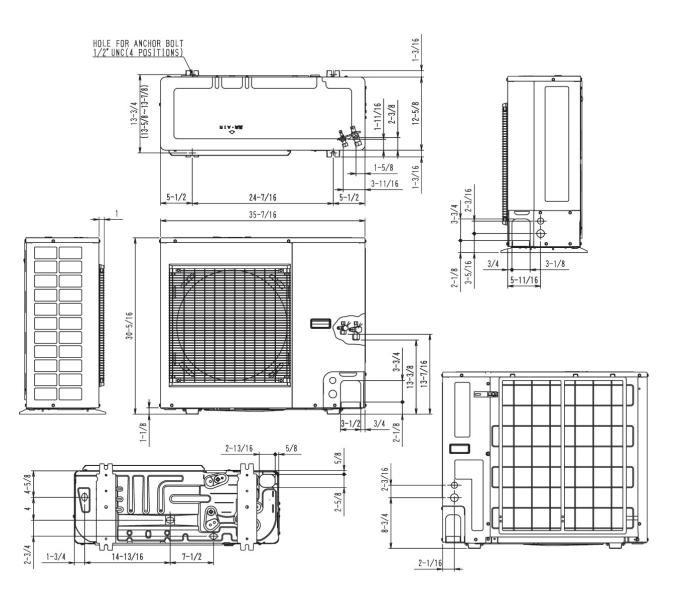

| Project Name:                               |                 |                                                                                                                                                                                                                                                                                                                                                                                                                                                                                                                                                                                                                                                                                                                                                                                                                                                                                                                                                                                                                                                                                                                                                                                                                                                                                                                                                                                                                                                                                                                                                                                                                                                                                                                                                                                                                                                                                                                                                                                                                                                                                                                                |                          |
|---------------------------------------------|-----------------|--------------------------------------------------------------------------------------------------------------------------------------------------------------------------------------------------------------------------------------------------------------------------------------------------------------------------------------------------------------------------------------------------------------------------------------------------------------------------------------------------------------------------------------------------------------------------------------------------------------------------------------------------------------------------------------------------------------------------------------------------------------------------------------------------------------------------------------------------------------------------------------------------------------------------------------------------------------------------------------------------------------------------------------------------------------------------------------------------------------------------------------------------------------------------------------------------------------------------------------------------------------------------------------------------------------------------------------------------------------------------------------------------------------------------------------------------------------------------------------------------------------------------------------------------------------------------------------------------------------------------------------------------------------------------------------------------------------------------------------------------------------------------------------------------------------------------------------------------------------------------------------------------------------------------------------------------------------------------------------------------------------------------------------------------------------------------------------------------------------------------------|--------------------------|
| Location:                                   | <del></del>     | Approval:                                                                                                                                                                                                                                                                                                                                                                                                                                                                                                                                                                                                                                                                                                                                                                                                                                                                                                                                                                                                                                                                                                                                                                                                                                                                                                                                                                                                                                                                                                                                                                                                                                                                                                                                                                                                                                                                                                                                                                                                                                                                                                                      |                          |
| Engineer:                                   |                 | Date:                                                                                                                                                                                                                                                                                                                                                                                                                                                                                                                                                                                                                                                                                                                                                                                                                                                                                                                                                                                                                                                                                                                                                                                                                                                                                                                                                                                                                                                                                                                                                                                                                                                                                                                                                                                                                                                                                                                                                                                                                                                                                                                          |                          |
| Submitted to:                               |                 | Construction:                                                                                                                                                                                                                                                                                                                                                                                                                                                                                                                                                                                                                                                                                                                                                                                                                                                                                                                                                                                                                                                                                                                                                                                                                                                                                                                                                                                                                                                                                                                                                                                                                                                                                                                                                                                                                                                                                                                                                                                                                                                                                                                  |                          |
| Submitted by:                               |                 | Unit #:                                                                                                                                                                                                                                                                                                                                                                                                                                                                                                                                                                                                                                                                                                                                                                                                                                                                                                                                                                                                                                                                                                                                                                                                                                                                                                                                                                                                                                                                                                                                                                                                                                                                                                                                                                                                                                                                                                                                                                                                                                                                                                                        |                          |
| Reference:                                  |                 | Drawing #:                                                                                                                                                                                                                                                                                                                                                                                                                                                                                                                                                                                                                                                                                                                                                                                                                                                                                                                                                                                                                                                                                                                                                                                                                                                                                                                                                                                                                                                                                                                                                                                                                                                                                                                                                                                                                                                                                                                                                                                                                                                                                                                     |                          |
| reference.                                  |                 | Drawing #.                                                                                                                                                                                                                                                                                                                                                                                                                                                                                                                                                                                                                                                                                                                                                                                                                                                                                                                                                                                                                                                                                                                                                                                                                                                                                                                                                                                                                                                                                                                                                                                                                                                                                                                                                                                                                                                                                                                                                                                                                                                                                                                     |                          |
| Performance                                 |                 |                                                                                                                                                                                                                                                                                                                                                                                                                                                                                                                                                                                                                                                                                                                                                                                                                                                                                                                                                                                                                                                                                                                                                                                                                                                                                                                                                                                                                                                                                                                                                                                                                                                                                                                                                                                                                                                                                                                                                                                                                                                                                                                                |                          |
| Indoor Unit Model No:                       | FCQ18PAVJU      | Indoor Unit Type:                                                                                                                                                                                                                                                                                                                                                                                                                                                                                                                                                                                                                                                                                                                                                                                                                                                                                                                                                                                                                                                                                                                                                                                                                                                                                                                                                                                                                                                                                                                                                                                                                                                                                                                                                                                                                                                                                                                                                                                                                                                                                                              | Round Flow Cassette      |
| Outdoor Unit Model No:                      | RZR18PVJU       | Condensing Unit Type:                                                                                                                                                                                                                                                                                                                                                                                                                                                                                                                                                                                                                                                                                                                                                                                                                                                                                                                                                                                                                                                                                                                                                                                                                                                                                                                                                                                                                                                                                                                                                                                                                                                                                                                                                                                                                                                                                                                                                                                                                                                                                                          | SkyAir Cool Only         |
| Rated Cooling Capacity (Btu/hr):            | 18000           |                                                                                                                                                                                                                                                                                                                                                                                                                                                                                                                                                                                                                                                                                                                                                                                                                                                                                                                                                                                                                                                                                                                                                                                                                                                                                                                                                                                                                                                                                                                                                                                                                                                                                                                                                                                                                                                                                                                                                                                                                                                                                                                                | Indoor: 80°F DB/67°F WB  |
| Sensible Capacity (Btu/hr):                 | 14100           | Rated Cooling                                                                                                                                                                                                                                                                                                                                                                                                                                                                                                                                                                                                                                                                                                                                                                                                                                                                                                                                                                                                                                                                                                                                                                                                                                                                                                                                                                                                                                                                                                                                                                                                                                                                                                                                                                                                                                                                                                                                                                                                                                                                                                                  | Outdoor: 95°F DB/75°F WB |
| Max/Min Cooling Capacity (Btu/hr / kW): at  |                 | Conditions                                                                                                                                                                                                                                                                                                                                                                                                                                                                                                                                                                                                                                                                                                                                                                                                                                                                                                                                                                                                                                                                                                                                                                                                                                                                                                                                                                                                                                                                                                                                                                                                                                                                                                                                                                                                                                                                                                                                                                                                                                                                                                                     |                          |
| Cooling Input Power (kW):                   | 1.82            |                                                                                                                                                                                                                                                                                                                                                                                                                                                                                                                                                                                                                                                                                                                                                                                                                                                                                                                                                                                                                                                                                                                                                                                                                                                                                                                                                                                                                                                                                                                                                                                                                                                                                                                                                                                                                                                                                                                                                                                                                                                                                                                                | Indoor: N/A              |
| SEER:                                       | 17.2            | Rated Heating                                                                                                                                                                                                                                                                                                                                                                                                                                                                                                                                                                                                                                                                                                                                                                                                                                                                                                                                                                                                                                                                                                                                                                                                                                                                                                                                                                                                                                                                                                                                                                                                                                                                                                                                                                                                                                                                                                                                                                                                                                                                                                                  | Outdoor: N/A             |
| Rated Heating Capacity (Btu/hr):            | N/A             | Conditions                                                                                                                                                                                                                                                                                                                                                                                                                                                                                                                                                                                                                                                                                                                                                                                                                                                                                                                                                                                                                                                                                                                                                                                                                                                                                                                                                                                                                                                                                                                                                                                                                                                                                                                                                                                                                                                                                                                                                                                                                                                                                                                     | Gatago                   |
| Max/Min Heating Capacity (Btu/hr / kW): at: |                 | Rated Piping Length(ft)                                                                                                                                                                                                                                                                                                                                                                                                                                                                                                                                                                                                                                                                                                                                                                                                                                                                                                                                                                                                                                                                                                                                                                                                                                                                                                                                                                                                                                                                                                                                                                                                                                                                                                                                                                                                                                                                                                                                                                                                                                                                                                        | 25                       |
| Heating Input Power (kW):                   | N/A             | Rated Height Separation(ft)                                                                                                                                                                                                                                                                                                                                                                                                                                                                                                                                                                                                                                                                                                                                                                                                                                                                                                                                                                                                                                                                                                                                                                                                                                                                                                                                                                                                                                                                                                                                                                                                                                                                                                                                                                                                                                                                                                                                                                                                                                                                                                    | 0                        |
| Heating COP (Btu/hr / Btu/hr):              | N/A             | riated Height Coparation(it)                                                                                                                                                                                                                                                                                                                                                                                                                                                                                                                                                                                                                                                                                                                                                                                                                                                                                                                                                                                                                                                                                                                                                                                                                                                                                                                                                                                                                                                                                                                                                                                                                                                                                                                                                                                                                                                                                                                                                                                                                                                                                                   |                          |
| HSPF:                                       | N/A<br>N/A      |                                                                                                                                                                                                                                                                                                                                                                                                                                                                                                                                                                                                                                                                                                                                                                                                                                                                                                                                                                                                                                                                                                                                                                                                                                                                                                                                                                                                                                                                                                                                                                                                                                                                                                                                                                                                                                                                                                                                                                                                                                                                                                                                |                          |
| погг.                                       | IN/A            |                                                                                                                                                                                                                                                                                                                                                                                                                                                                                                                                                                                                                                                                                                                                                                                                                                                                                                                                                                                                                                                                                                                                                                                                                                                                                                                                                                                                                                                                                                                                                                                                                                                                                                                                                                                                                                                                                                                                                                                                                                                                                                                                |                          |
| Indoor Unit Details                         |                 |                                                                                                                                                                                                                                                                                                                                                                                                                                                                                                                                                                                                                                                                                                                                                                                                                                                                                                                                                                                                                                                                                                                                                                                                                                                                                                                                                                                                                                                                                                                                                                                                                                                                                                                                                                                                                                                                                                                                                                                                                                                                                                                                |                          |
| Power Supply (V/Hz/Ph:)                     | 208-230/60/1ph  | Airflow Rate (CFM wet coil)                                                                                                                                                                                                                                                                                                                                                                                                                                                                                                                                                                                                                                                                                                                                                                                                                                                                                                                                                                                                                                                                                                                                                                                                                                                                                                                                                                                                                                                                                                                                                                                                                                                                                                                                                                                                                                                                                                                                                                                                                                                                                                    | 560/470/390              |
| Power Supply Connections:                   | L1, L2, Ground  | Moisture Removal (pt/h):                                                                                                                                                                                                                                                                                                                                                                                                                                                                                                                                                                                                                                                                                                                                                                                                                                                                                                                                                                                                                                                                                                                                                                                                                                                                                                                                                                                                                                                                                                                                                                                                                                                                                                                                                                                                                                                                                                                                                                                                                                                                                                       |                          |
| Min Circuit Amps MCA (A):                   | 0.4             | Gas Pipe Connection (inch):                                                                                                                                                                                                                                                                                                                                                                                                                                                                                                                                                                                                                                                                                                                                                                                                                                                                                                                                                                                                                                                                                                                                                                                                                                                                                                                                                                                                                                                                                                                                                                                                                                                                                                                                                                                                                                                                                                                                                                                                                                                                                                    | 5/8                      |
| Max Overcurrent Amps MFA (A):               | 15              | Liquid Pipe Connection (inch):                                                                                                                                                                                                                                                                                                                                                                                                                                                                                                                                                                                                                                                                                                                                                                                                                                                                                                                                                                                                                                                                                                                                                                                                                                                                                                                                                                                                                                                                                                                                                                                                                                                                                                                                                                                                                                                                                                                                                                                                                                                                                                 | 3/8                      |
|                                             | 33-1/16x33-1/16 | Condensate Connection (inch)                                                                                                                                                                                                                                                                                                                                                                                                                                                                                                                                                                                                                                                                                                                                                                                                                                                                                                                                                                                                                                                                                                                                                                                                                                                                                                                                                                                                                                                                                                                                                                                                                                                                                                                                                                                                                                                                                                                                                                                                                                                                                                   |                          |
|                                             | 2x37-3/8x37-3/8 | Sound Pressure Level (dBA):                                                                                                                                                                                                                                                                                                                                                                                                                                                                                                                                                                                                                                                                                                                                                                                                                                                                                                                                                                                                                                                                                                                                                                                                                                                                                                                                                                                                                                                                                                                                                                                                                                                                                                                                                                                                                                                                                                                                                                                                                                                                                                    | 32                       |
| Net Weight (lbs):                           | 43              | Sound Power Level (dBA):                                                                                                                                                                                                                                                                                                                                                                                                                                                                                                                                                                                                                                                                                                                                                                                                                                                                                                                                                                                                                                                                                                                                                                                                                                                                                                                                                                                                                                                                                                                                                                                                                                                                                                                                                                                                                                                                                                                                                                                                                                                                                                       | 27                       |
| Weight with Panel (lbs):                    | 55.2            | Static Pressure Rated/Max (in                                                                                                                                                                                                                                                                                                                                                                                                                                                                                                                                                                                                                                                                                                                                                                                                                                                                                                                                                                                                                                                                                                                                                                                                                                                                                                                                                                                                                                                                                                                                                                                                                                                                                                                                                                                                                                                                                                                                                                                                                                                                                                  |                          |
|                                             |                 |                                                                                                                                                                                                                                                                                                                                                                                                                                                                                                                                                                                                                                                                                                                                                                                                                                                                                                                                                                                                                                                                                                                                                                                                                                                                                                                                                                                                                                                                                                                                                                                                                                                                                                                                                                                                                                                                                                                                                                                                                                                                                                                                |                          |
| Condensing Unit Details                     | 000 000/00/4    | On the state of th | 1.                       |
|                                             | 208-230/60/1ph  | Compressor Type:                                                                                                                                                                                                                                                                                                                                                                                                                                                                                                                                                                                                                                                                                                                                                                                                                                                                                                                                                                                                                                                                                                                                                                                                                                                                                                                                                                                                                                                                                                                                                                                                                                                                                                                                                                                                                                                                                                                                                                                                                                                                                                               | Inverter                 |
| Power Supply Connections:                   | L1, L2, Ground  | Capacity Control Range (%):                                                                                                                                                                                                                                                                                                                                                                                                                                                                                                                                                                                                                                                                                                                                                                                                                                                                                                                                                                                                                                                                                                                                                                                                                                                                                                                                                                                                                                                                                                                                                                                                                                                                                                                                                                                                                                                                                                                                                                                                                                                                                                    | 35 - 100                 |
| Min. Circuit Amps MCA (A):                  | 16.5            | Airflow Rate (CFM):                                                                                                                                                                                                                                                                                                                                                                                                                                                                                                                                                                                                                                                                                                                                                                                                                                                                                                                                                                                                                                                                                                                                                                                                                                                                                                                                                                                                                                                                                                                                                                                                                                                                                                                                                                                                                                                                                                                                                                                                                                                                                                            | 1835                     |
| Max. Overcurrent Amps MFA (A):              | 20              | Gas Pipe Connection (inch):                                                                                                                                                                                                                                                                                                                                                                                                                                                                                                                                                                                                                                                                                                                                                                                                                                                                                                                                                                                                                                                                                                                                                                                                                                                                                                                                                                                                                                                                                                                                                                                                                                                                                                                                                                                                                                                                                                                                                                                                                                                                                                    | 5/8                      |
| Max. Starting Current MSC(A):               |                 | Liquid Pipe Connection (inch):                                                                                                                                                                                                                                                                                                                                                                                                                                                                                                                                                                                                                                                                                                                                                                                                                                                                                                                                                                                                                                                                                                                                                                                                                                                                                                                                                                                                                                                                                                                                                                                                                                                                                                                                                                                                                                                                                                                                                                                                                                                                                                 |                          |
| Rated Load Amps RLA (A):                    | 7.1             | Sound Pressure Level (dBA):                                                                                                                                                                                                                                                                                                                                                                                                                                                                                                                                                                                                                                                                                                                                                                                                                                                                                                                                                                                                                                                                                                                                                                                                                                                                                                                                                                                                                                                                                                                                                                                                                                                                                                                                                                                                                                                                                                                                                                                                                                                                                                    | 49                       |
| Dimensions (HxWxD): 30-5/16x                | (35-7/16x12-5/8 | Sound Power Level (dBA):                                                                                                                                                                                                                                                                                                                                                                                                                                                                                                                                                                                                                                                                                                                                                                                                                                                                                                                                                                                                                                                                                                                                                                                                                                                                                                                                                                                                                                                                                                                                                                                                                                                                                                                                                                                                                                                                                                                                                                                                                                                                                                       |                          |
| Net Weight (lbs):                           | 150             |                                                                                                                                                                                                                                                                                                                                                                                                                                                                                                                                                                                                                                                                                                                                                                                                                                                                                                                                                                                                                                                                                                                                                                                                                                                                                                                                                                                                                                                                                                                                                                                                                                                                                                                                                                                                                                                                                                                                                                                                                                                                                                                                |                          |
| System Details                              |                 |                                                                                                                                                                                                                                                                                                                                                                                                                                                                                                                                                                                                                                                                                                                                                                                                                                                                                                                                                                                                                                                                                                                                                                                                                                                                                                                                                                                                                                                                                                                                                                                                                                                                                                                                                                                                                                                                                                                                                                                                                                                                                                                                |                          |
|                                             | D 4104          | May Pipe Length (Vertical ft):                                                                                                                                                                                                                                                                                                                                                                                                                                                                                                                                                                                                                                                                                                                                                                                                                                                                                                                                                                                                                                                                                                                                                                                                                                                                                                                                                                                                                                                                                                                                                                                                                                                                                                                                                                                                                                                                                                                                                                                                                                                                                                 | 98 ft                    |
| Refrigerant Type:                           | R-410A          | Max. Pipe Length (Vertical ft):                                                                                                                                                                                                                                                                                                                                                                                                                                                                                                                                                                                                                                                                                                                                                                                                                                                                                                                                                                                                                                                                                                                                                                                                                                                                                                                                                                                                                                                                                                                                                                                                                                                                                                                                                                                                                                                                                                                                                                                                                                                                                                |                          |
| Holding Refrigerant Charge (lbs):           | 5.1             | Cooling Operation Range (%):                                                                                                                                                                                                                                                                                                                                                                                                                                                                                                                                                                                                                                                                                                                                                                                                                                                                                                                                                                                                                                                                                                                                                                                                                                                                                                                                                                                                                                                                                                                                                                                                                                                                                                                                                                                                                                                                                                                                                                                                                                                                                                   |                          |
| Additional Charge (oz/ft):                  | 0.036lbs/ft     | Cooling Range w/Baffle (°F):                                                                                                                                                                                                                                                                                                                                                                                                                                                                                                                                                                                                                                                                                                                                                                                                                                                                                                                                                                                                                                                                                                                                                                                                                                                                                                                                                                                                                                                                                                                                                                                                                                                                                                                                                                                                                                                                                                                                                                                                                                                                                                   | 0 - 115<br>N/A           |
| Pre-charge Piping (Length ft):              | - 404 %         | Heating Operation Range (°F).                                                                                                                                                                                                                                                                                                                                                                                                                                                                                                                                                                                                                                                                                                                                                                                                                                                                                                                                                                                                                                                                                                                                                                                                                                                                                                                                                                                                                                                                                                                                                                                                                                                                                                                                                                                                                                                                                                                                                                                                                                                                                                  |                          |
| Max. Pipe Length (Total ft):                | 164 ft          | Heating Range w/Baffle (°F):                                                                                                                                                                                                                                                                                                                                                                                                                                                                                                                                                                                                                                                                                                                                                                                                                                                                                                                                                                                                                                                                                                                                                                                                                                                                                                                                                                                                                                                                                                                                                                                                                                                                                                                                                                                                                                                                                                                                                                                                                                                                                                   | N/A                      |