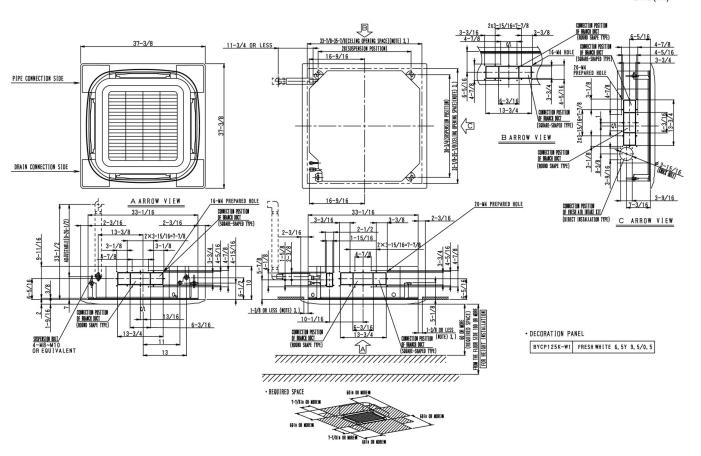

| Project Name:                               |                 |                                                                                                                                                                                                                                                                                                                                                                                                                                                                                                                                                                                                                                                                                                                                                                                                                                                                                                                                                                                                                                                                                                                                                                                                                                                                                                                                                                                                                                                                                                                                                                                                                                                                                                                                                                                                                                                                                                                                                                                                                                                                                                                                |                          |
|---------------------------------------------|-----------------|--------------------------------------------------------------------------------------------------------------------------------------------------------------------------------------------------------------------------------------------------------------------------------------------------------------------------------------------------------------------------------------------------------------------------------------------------------------------------------------------------------------------------------------------------------------------------------------------------------------------------------------------------------------------------------------------------------------------------------------------------------------------------------------------------------------------------------------------------------------------------------------------------------------------------------------------------------------------------------------------------------------------------------------------------------------------------------------------------------------------------------------------------------------------------------------------------------------------------------------------------------------------------------------------------------------------------------------------------------------------------------------------------------------------------------------------------------------------------------------------------------------------------------------------------------------------------------------------------------------------------------------------------------------------------------------------------------------------------------------------------------------------------------------------------------------------------------------------------------------------------------------------------------------------------------------------------------------------------------------------------------------------------------------------------------------------------------------------------------------------------------|--------------------------|
| Location:                                   | <del></del>     | Approval:                                                                                                                                                                                                                                                                                                                                                                                                                                                                                                                                                                                                                                                                                                                                                                                                                                                                                                                                                                                                                                                                                                                                                                                                                                                                                                                                                                                                                                                                                                                                                                                                                                                                                                                                                                                                                                                                                                                                                                                                                                                                                                                      |                          |
| Engineer:                                   |                 | Date:                                                                                                                                                                                                                                                                                                                                                                                                                                                                                                                                                                                                                                                                                                                                                                                                                                                                                                                                                                                                                                                                                                                                                                                                                                                                                                                                                                                                                                                                                                                                                                                                                                                                                                                                                                                                                                                                                                                                                                                                                                                                                                                          |                          |
| Submitted to:                               |                 | Construction:                                                                                                                                                                                                                                                                                                                                                                                                                                                                                                                                                                                                                                                                                                                                                                                                                                                                                                                                                                                                                                                                                                                                                                                                                                                                                                                                                                                                                                                                                                                                                                                                                                                                                                                                                                                                                                                                                                                                                                                                                                                                                                                  |                          |
| Submitted by:                               |                 | Unit #:                                                                                                                                                                                                                                                                                                                                                                                                                                                                                                                                                                                                                                                                                                                                                                                                                                                                                                                                                                                                                                                                                                                                                                                                                                                                                                                                                                                                                                                                                                                                                                                                                                                                                                                                                                                                                                                                                                                                                                                                                                                                                                                        |                          |
| Reference:                                  |                 | Drawing #:                                                                                                                                                                                                                                                                                                                                                                                                                                                                                                                                                                                                                                                                                                                                                                                                                                                                                                                                                                                                                                                                                                                                                                                                                                                                                                                                                                                                                                                                                                                                                                                                                                                                                                                                                                                                                                                                                                                                                                                                                                                                                                                     |                          |
| reference.                                  |                 | Drawing #.                                                                                                                                                                                                                                                                                                                                                                                                                                                                                                                                                                                                                                                                                                                                                                                                                                                                                                                                                                                                                                                                                                                                                                                                                                                                                                                                                                                                                                                                                                                                                                                                                                                                                                                                                                                                                                                                                                                                                                                                                                                                                                                     |                          |
| Performance                                 |                 |                                                                                                                                                                                                                                                                                                                                                                                                                                                                                                                                                                                                                                                                                                                                                                                                                                                                                                                                                                                                                                                                                                                                                                                                                                                                                                                                                                                                                                                                                                                                                                                                                                                                                                                                                                                                                                                                                                                                                                                                                                                                                                                                |                          |
| Indoor Unit Model No:                       | FCQ18PAVJU      | Indoor Unit Type:                                                                                                                                                                                                                                                                                                                                                                                                                                                                                                                                                                                                                                                                                                                                                                                                                                                                                                                                                                                                                                                                                                                                                                                                                                                                                                                                                                                                                                                                                                                                                                                                                                                                                                                                                                                                                                                                                                                                                                                                                                                                                                              | Round Flow Cassette      |
| Outdoor Unit Model No:                      | RZR18PVJU       | Condensing Unit Type:                                                                                                                                                                                                                                                                                                                                                                                                                                                                                                                                                                                                                                                                                                                                                                                                                                                                                                                                                                                                                                                                                                                                                                                                                                                                                                                                                                                                                                                                                                                                                                                                                                                                                                                                                                                                                                                                                                                                                                                                                                                                                                          | SkyAir Cool Only         |
| Rated Cooling Capacity (Btu/hr):            | 18000           |                                                                                                                                                                                                                                                                                                                                                                                                                                                                                                                                                                                                                                                                                                                                                                                                                                                                                                                                                                                                                                                                                                                                                                                                                                                                                                                                                                                                                                                                                                                                                                                                                                                                                                                                                                                                                                                                                                                                                                                                                                                                                                                                | Indoor: 80°F DB/67°F WB  |
| Sensible Capacity (Btu/hr):                 | 14100           | Rated Cooling                                                                                                                                                                                                                                                                                                                                                                                                                                                                                                                                                                                                                                                                                                                                                                                                                                                                                                                                                                                                                                                                                                                                                                                                                                                                                                                                                                                                                                                                                                                                                                                                                                                                                                                                                                                                                                                                                                                                                                                                                                                                                                                  | Outdoor: 95°F DB/75°F WB |
| Max/Min Cooling Capacity (Btu/hr / kW): at  |                 | Conditions                                                                                                                                                                                                                                                                                                                                                                                                                                                                                                                                                                                                                                                                                                                                                                                                                                                                                                                                                                                                                                                                                                                                                                                                                                                                                                                                                                                                                                                                                                                                                                                                                                                                                                                                                                                                                                                                                                                                                                                                                                                                                                                     |                          |
| Cooling Input Power (kW):                   | 1.82            |                                                                                                                                                                                                                                                                                                                                                                                                                                                                                                                                                                                                                                                                                                                                                                                                                                                                                                                                                                                                                                                                                                                                                                                                                                                                                                                                                                                                                                                                                                                                                                                                                                                                                                                                                                                                                                                                                                                                                                                                                                                                                                                                | Indoor: N/A              |
| SEER:                                       | 17.2            | Rated Heating                                                                                                                                                                                                                                                                                                                                                                                                                                                                                                                                                                                                                                                                                                                                                                                                                                                                                                                                                                                                                                                                                                                                                                                                                                                                                                                                                                                                                                                                                                                                                                                                                                                                                                                                                                                                                                                                                                                                                                                                                                                                                                                  | Outdoor: N/A             |
| Rated Heating Capacity (Btu/hr):            | N/A             | Conditions                                                                                                                                                                                                                                                                                                                                                                                                                                                                                                                                                                                                                                                                                                                                                                                                                                                                                                                                                                                                                                                                                                                                                                                                                                                                                                                                                                                                                                                                                                                                                                                                                                                                                                                                                                                                                                                                                                                                                                                                                                                                                                                     | Gatago                   |
| Max/Min Heating Capacity (Btu/hr / kW): at: |                 | Rated Piping Length(ft)                                                                                                                                                                                                                                                                                                                                                                                                                                                                                                                                                                                                                                                                                                                                                                                                                                                                                                                                                                                                                                                                                                                                                                                                                                                                                                                                                                                                                                                                                                                                                                                                                                                                                                                                                                                                                                                                                                                                                                                                                                                                                                        | 25                       |
| Heating Input Power (kW):                   | N/A             | Rated Height Separation(ft)                                                                                                                                                                                                                                                                                                                                                                                                                                                                                                                                                                                                                                                                                                                                                                                                                                                                                                                                                                                                                                                                                                                                                                                                                                                                                                                                                                                                                                                                                                                                                                                                                                                                                                                                                                                                                                                                                                                                                                                                                                                                                                    | 0                        |
| Heating COP (Btu/hr / Btu/hr):              | N/A             | riated Height Coparation(it)                                                                                                                                                                                                                                                                                                                                                                                                                                                                                                                                                                                                                                                                                                                                                                                                                                                                                                                                                                                                                                                                                                                                                                                                                                                                                                                                                                                                                                                                                                                                                                                                                                                                                                                                                                                                                                                                                                                                                                                                                                                                                                   |                          |
| HSPF:                                       | N/A<br>N/A      |                                                                                                                                                                                                                                                                                                                                                                                                                                                                                                                                                                                                                                                                                                                                                                                                                                                                                                                                                                                                                                                                                                                                                                                                                                                                                                                                                                                                                                                                                                                                                                                                                                                                                                                                                                                                                                                                                                                                                                                                                                                                                                                                |                          |
| погг.                                       | IN/A            |                                                                                                                                                                                                                                                                                                                                                                                                                                                                                                                                                                                                                                                                                                                                                                                                                                                                                                                                                                                                                                                                                                                                                                                                                                                                                                                                                                                                                                                                                                                                                                                                                                                                                                                                                                                                                                                                                                                                                                                                                                                                                                                                |                          |
| Indoor Unit Details                         |                 |                                                                                                                                                                                                                                                                                                                                                                                                                                                                                                                                                                                                                                                                                                                                                                                                                                                                                                                                                                                                                                                                                                                                                                                                                                                                                                                                                                                                                                                                                                                                                                                                                                                                                                                                                                                                                                                                                                                                                                                                                                                                                                                                |                          |
| Power Supply (V/Hz/Ph:)                     | 208-230/60/1ph  | Airflow Rate (CFM wet coil)                                                                                                                                                                                                                                                                                                                                                                                                                                                                                                                                                                                                                                                                                                                                                                                                                                                                                                                                                                                                                                                                                                                                                                                                                                                                                                                                                                                                                                                                                                                                                                                                                                                                                                                                                                                                                                                                                                                                                                                                                                                                                                    | 560/470/390              |
| Power Supply Connections:                   | L1, L2, Ground  | Moisture Removal (pt/h):                                                                                                                                                                                                                                                                                                                                                                                                                                                                                                                                                                                                                                                                                                                                                                                                                                                                                                                                                                                                                                                                                                                                                                                                                                                                                                                                                                                                                                                                                                                                                                                                                                                                                                                                                                                                                                                                                                                                                                                                                                                                                                       |                          |
| Min Circuit Amps MCA (A):                   | 0.4             | Gas Pipe Connection (inch):                                                                                                                                                                                                                                                                                                                                                                                                                                                                                                                                                                                                                                                                                                                                                                                                                                                                                                                                                                                                                                                                                                                                                                                                                                                                                                                                                                                                                                                                                                                                                                                                                                                                                                                                                                                                                                                                                                                                                                                                                                                                                                    | 5/8                      |
| Max Overcurrent Amps MFA (A):               | 15              | Liquid Pipe Connection (inch):                                                                                                                                                                                                                                                                                                                                                                                                                                                                                                                                                                                                                                                                                                                                                                                                                                                                                                                                                                                                                                                                                                                                                                                                                                                                                                                                                                                                                                                                                                                                                                                                                                                                                                                                                                                                                                                                                                                                                                                                                                                                                                 | 3/8                      |
|                                             | 33-1/16x33-1/16 | Condensate Connection (inch)                                                                                                                                                                                                                                                                                                                                                                                                                                                                                                                                                                                                                                                                                                                                                                                                                                                                                                                                                                                                                                                                                                                                                                                                                                                                                                                                                                                                                                                                                                                                                                                                                                                                                                                                                                                                                                                                                                                                                                                                                                                                                                   |                          |
|                                             | 2x37-3/8x37-3/8 | Sound Pressure Level (dBA):                                                                                                                                                                                                                                                                                                                                                                                                                                                                                                                                                                                                                                                                                                                                                                                                                                                                                                                                                                                                                                                                                                                                                                                                                                                                                                                                                                                                                                                                                                                                                                                                                                                                                                                                                                                                                                                                                                                                                                                                                                                                                                    | 32                       |
| Net Weight (lbs):                           | 43              | Sound Power Level (dBA):                                                                                                                                                                                                                                                                                                                                                                                                                                                                                                                                                                                                                                                                                                                                                                                                                                                                                                                                                                                                                                                                                                                                                                                                                                                                                                                                                                                                                                                                                                                                                                                                                                                                                                                                                                                                                                                                                                                                                                                                                                                                                                       | 27                       |
| Weight with Panel (lbs):                    | 55.2            | Static Pressure Rated/Max (in                                                                                                                                                                                                                                                                                                                                                                                                                                                                                                                                                                                                                                                                                                                                                                                                                                                                                                                                                                                                                                                                                                                                                                                                                                                                                                                                                                                                                                                                                                                                                                                                                                                                                                                                                                                                                                                                                                                                                                                                                                                                                                  |                          |
|                                             |                 |                                                                                                                                                                                                                                                                                                                                                                                                                                                                                                                                                                                                                                                                                                                                                                                                                                                                                                                                                                                                                                                                                                                                                                                                                                                                                                                                                                                                                                                                                                                                                                                                                                                                                                                                                                                                                                                                                                                                                                                                                                                                                                                                |                          |
| Condensing Unit Details                     | 000 000/00/4    | On the state of th | 1.                       |
|                                             | 208-230/60/1ph  | Compressor Type:                                                                                                                                                                                                                                                                                                                                                                                                                                                                                                                                                                                                                                                                                                                                                                                                                                                                                                                                                                                                                                                                                                                                                                                                                                                                                                                                                                                                                                                                                                                                                                                                                                                                                                                                                                                                                                                                                                                                                                                                                                                                                                               | Inverter                 |
| Power Supply Connections:                   | L1, L2, Ground  | Capacity Control Range (%):                                                                                                                                                                                                                                                                                                                                                                                                                                                                                                                                                                                                                                                                                                                                                                                                                                                                                                                                                                                                                                                                                                                                                                                                                                                                                                                                                                                                                                                                                                                                                                                                                                                                                                                                                                                                                                                                                                                                                                                                                                                                                                    | 35 - 100                 |
| Min. Circuit Amps MCA (A):                  | 16.5            | Airflow Rate (CFM):                                                                                                                                                                                                                                                                                                                                                                                                                                                                                                                                                                                                                                                                                                                                                                                                                                                                                                                                                                                                                                                                                                                                                                                                                                                                                                                                                                                                                                                                                                                                                                                                                                                                                                                                                                                                                                                                                                                                                                                                                                                                                                            | 1835                     |
| Max. Overcurrent Amps MFA (A):              | 20              | Gas Pipe Connection (inch):                                                                                                                                                                                                                                                                                                                                                                                                                                                                                                                                                                                                                                                                                                                                                                                                                                                                                                                                                                                                                                                                                                                                                                                                                                                                                                                                                                                                                                                                                                                                                                                                                                                                                                                                                                                                                                                                                                                                                                                                                                                                                                    | 5/8                      |
| Max. Starting Current MSC(A):               |                 | Liquid Pipe Connection (inch):                                                                                                                                                                                                                                                                                                                                                                                                                                                                                                                                                                                                                                                                                                                                                                                                                                                                                                                                                                                                                                                                                                                                                                                                                                                                                                                                                                                                                                                                                                                                                                                                                                                                                                                                                                                                                                                                                                                                                                                                                                                                                                 |                          |
| Rated Load Amps RLA (A):                    | 7.1             | Sound Pressure Level (dBA):                                                                                                                                                                                                                                                                                                                                                                                                                                                                                                                                                                                                                                                                                                                                                                                                                                                                                                                                                                                                                                                                                                                                                                                                                                                                                                                                                                                                                                                                                                                                                                                                                                                                                                                                                                                                                                                                                                                                                                                                                                                                                                    | 49                       |
| Dimensions (HxWxD): 30-5/16x                | (35-7/16x12-5/8 | Sound Power Level (dBA):                                                                                                                                                                                                                                                                                                                                                                                                                                                                                                                                                                                                                                                                                                                                                                                                                                                                                                                                                                                                                                                                                                                                                                                                                                                                                                                                                                                                                                                                                                                                                                                                                                                                                                                                                                                                                                                                                                                                                                                                                                                                                                       |                          |
| Net Weight (lbs):                           | 150             |                                                                                                                                                                                                                                                                                                                                                                                                                                                                                                                                                                                                                                                                                                                                                                                                                                                                                                                                                                                                                                                                                                                                                                                                                                                                                                                                                                                                                                                                                                                                                                                                                                                                                                                                                                                                                                                                                                                                                                                                                                                                                                                                |                          |
| System Details                              |                 |                                                                                                                                                                                                                                                                                                                                                                                                                                                                                                                                                                                                                                                                                                                                                                                                                                                                                                                                                                                                                                                                                                                                                                                                                                                                                                                                                                                                                                                                                                                                                                                                                                                                                                                                                                                                                                                                                                                                                                                                                                                                                                                                |                          |
|                                             | D 4104          | May Pipe Length (Vertical ft):                                                                                                                                                                                                                                                                                                                                                                                                                                                                                                                                                                                                                                                                                                                                                                                                                                                                                                                                                                                                                                                                                                                                                                                                                                                                                                                                                                                                                                                                                                                                                                                                                                                                                                                                                                                                                                                                                                                                                                                                                                                                                                 | 98 ft                    |
| Refrigerant Type:                           | R-410A          | Max. Pipe Length (Vertical ft):                                                                                                                                                                                                                                                                                                                                                                                                                                                                                                                                                                                                                                                                                                                                                                                                                                                                                                                                                                                                                                                                                                                                                                                                                                                                                                                                                                                                                                                                                                                                                                                                                                                                                                                                                                                                                                                                                                                                                                                                                                                                                                |                          |
| Holding Refrigerant Charge (lbs):           | 5.1             | Cooling Operation Range (%):                                                                                                                                                                                                                                                                                                                                                                                                                                                                                                                                                                                                                                                                                                                                                                                                                                                                                                                                                                                                                                                                                                                                                                                                                                                                                                                                                                                                                                                                                                                                                                                                                                                                                                                                                                                                                                                                                                                                                                                                                                                                                                   |                          |
| Additional Charge (oz/ft):                  | 0.036lbs/ft     | Cooling Range w/Baffle (°F):                                                                                                                                                                                                                                                                                                                                                                                                                                                                                                                                                                                                                                                                                                                                                                                                                                                                                                                                                                                                                                                                                                                                                                                                                                                                                                                                                                                                                                                                                                                                                                                                                                                                                                                                                                                                                                                                                                                                                                                                                                                                                                   | 0 - 115<br>N/A           |
| Pre-charge Piping (Length ft):              | - 404 %         | Heating Operation Range (°F).                                                                                                                                                                                                                                                                                                                                                                                                                                                                                                                                                                                                                                                                                                                                                                                                                                                                                                                                                                                                                                                                                                                                                                                                                                                                                                                                                                                                                                                                                                                                                                                                                                                                                                                                                                                                                                                                                                                                                                                                                                                                                                  |                          |
| Max. Pipe Length (Total ft):                | 164 ft          | Heating Range w/Baffle (°F):                                                                                                                                                                                                                                                                                                                                                                                                                                                                                                                                                                                                                                                                                                                                                                                                                                                                                                                                                                                                                                                                                                                                                                                                                                                                                                                                                                                                                                                                                                                                                                                                                                                                                                                                                                                                                                                                                                                                                                                                                                                                                                   | N/A                      |